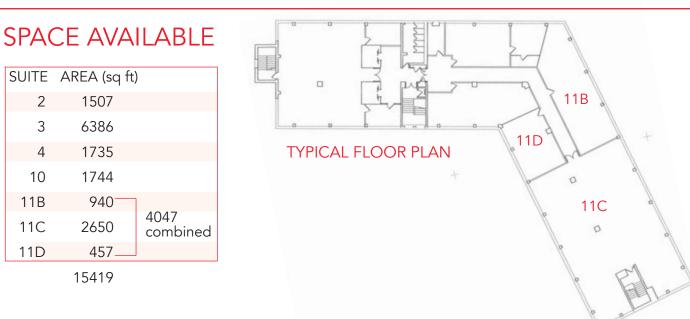

SUITE AREA (sq ft)

2 3

4 10

11B

11C

11D

1507

6386

1735

1744

940

2650

457.

15419

- secure building with CCTV and alarm
- 24 hour card access system

- air conditioning
- energy efficient solar panels on roof